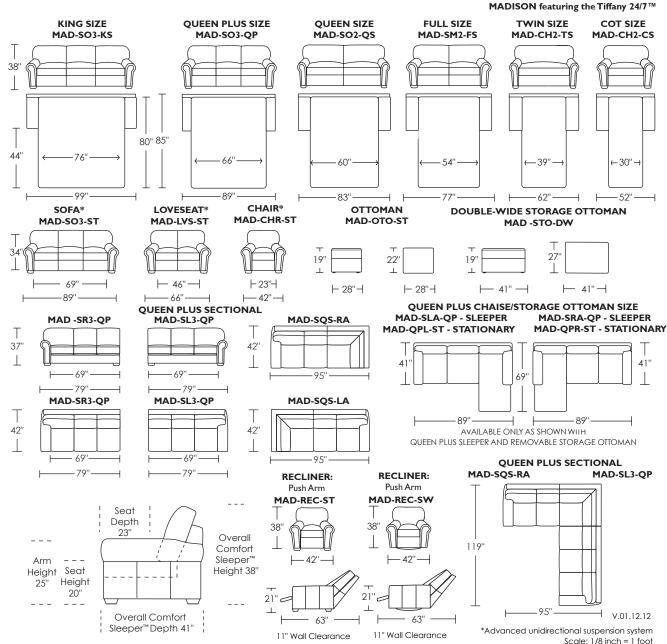

## A M E R I C A N L E A T H E R®

Comfort Sleeper™ Collection

## **Standard Comfort Sleeper™ Features:**

Luxurious sleeping with no springs, no bars and no sagging

Room to stretch out with true 80 inches of bedroom-length sleeping surface

Ultimate comfort on five inches of plush, high-density foam

Peace of mind with spill, dirt and germ-resistant anti-microbial Crypton® Fabric mattress protection

Full body support on the patented Tiffany 24/7™ platform sleep system

Available in King, Queen Plus, Queen, Full, Twin and Cot bed sizes

Complete choice from over 200 leather, Ultrasuede® and Fabric™ options

Zero wall clearance

Under sofa dust covers keeps dust and dirt from ever touching the mattress

Space saving engineering means getting a bigger bed in a smaller room

Quick-ship delivery

Lifetime warranty on frame & suspension

Single-needle top stitching

Loose back & seat cushions

## **Stationary Products:**

Sofa

Loveseat

Chair

Push arm recliner

Ottoman

Double-wide storage ottoman

Ottoman casters available

## **Comfort Sleeper™ Options:**

Wood legs available in Acorn, Espresso or Walnut finish

Extra firm mattress available Exclusively available with a Tempur-Pedic® mattress

Please use actual leather, fabric and Ultrasuede® swatches when specifying furniture as the colors shown may vary due to the brinting brocess.

Comfort Sleepers<sup>™</sup> utilize the Tiffany 24/7<sup>™</sup> Convertible mechanism, U.S. Patent #4737996 and #6904628 Note: arm height for this frame is measured at the highest point of the arm All dimensions are approximate and subject to change Specify components from the sitting position