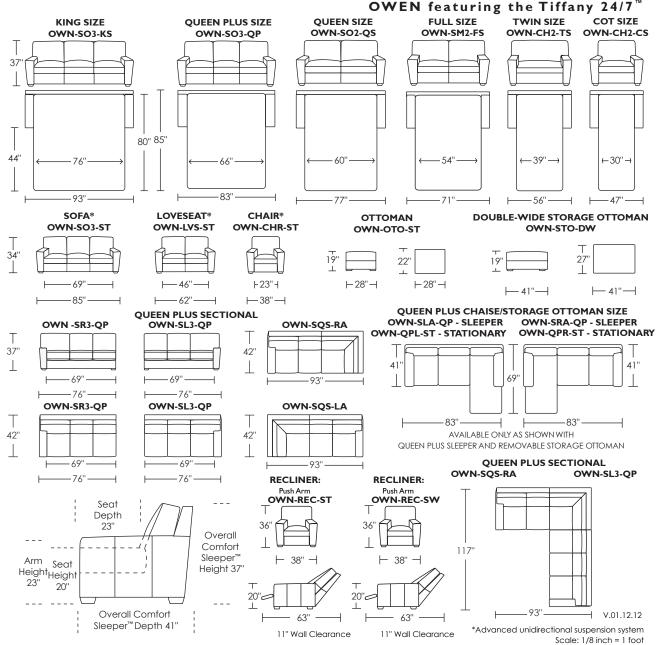

## **Standard Comfort Sleeper™ Features:**

Luxurious sleeping with no springs, no bars and no sagging

Room to stretch out with true 80 inches of bedroom-length sleeping surface

Ultimate comfort on five inches of plush, high-density foam

Peace of mind with spill, dirt and germ-resistant anti-microbial Crypton® Fabric mattress protection

Full body support on the patented Tiffany 24/7™ platform sleep system

Available in King, Queen Plus, Queen, Full, Twin and Cot bed sizes

Complete choice from over 200 leather, Ultrasuede® and Life Fabric™ options

Zero wall clearance

Under sofa dust covers keeps dust and dirt from ever touching the mattress

Space saving engineering means getting a bigger bed in a smaller room

## **Stationary Products:**

Sofa

Loveseat

Chair

Push arm recliner

Ottoman

Double-wide storage ottoman

Ottoman casters available

Comfort Sleepers™ utilize the Tiffany 24/7™ Convertible mechanism, U.S. Patent #4737996 and #6904628 Note: arm height for this frame is measured at the highest point of the arm

All dimensions are approximate and subject to change Specify components from the sitting position