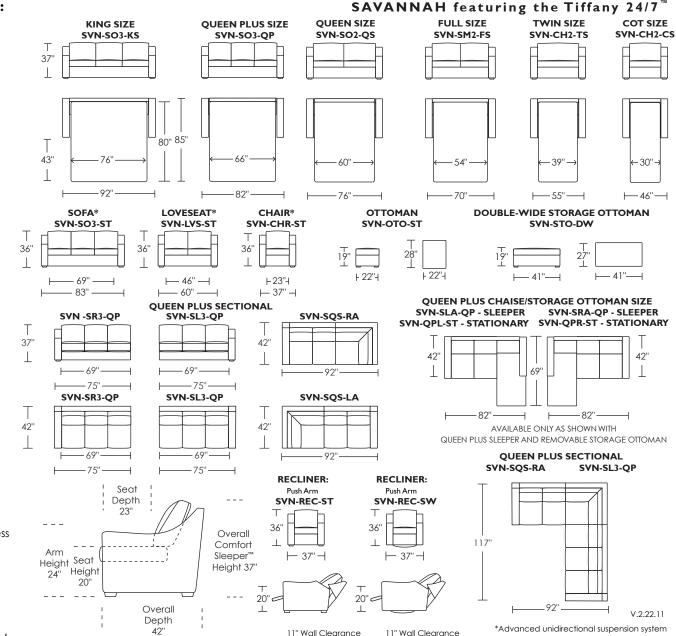

## A M E R I C A N L E A T H E R®

Comfort Sleeper™ Collection

## **Standard Comfort Sleeper™ Features:**

Luxurious sleeping with no springs, no bars and no sagging

Room to stretch out with true 80 inches of bedroom-length sleeping surface

Ultimate comfort on five inches of plush, high-density foam

Peace of mind with spill, dirt and germ-resistant anti-microbial Crypton® Fabric mattress protection

Full body support on the patented Tiffany 24/7™ platform sleep system

Available in King, Queen Plus, Queen, Full, Twin and Cot bed sizes

Complete choice from over 200 leather, Ultrasuede® and Fabric™ options

Zero wall clearance

Under sofa dust covers keeps dust and dirt from ever touching the mattress

Space saving engineering means getting a bigger bed in a smaller room

## **Stationary Products:**

Sofa

Loveseat

Chair

Push arm recliner

Ottoman

Double-wide storage ottoman

Ottoman casters available

## **Comfort Sleeper**<sup>™</sup> **Options:**

Wood legs available in Acorn, Espresso or Walnut finish

Extra firm mattress available Exclusively available with a Tempur-Pedic® mattress

Please use actual leather, fabric and Ultrasuede® swatches when specifying furniture as the colors shown may vary due to the printing process.

Comfort Sleepers™ utilize the Tiffany 24/7™ Convertible mechanism, U.S. Patent #4737996 and #6904628 Note: arm height for this frame is measured at the highest point of the arm

All dimensions are approximate and subject to change Specify components from the sitting position

Scale: 1/8 inch = 1 foot